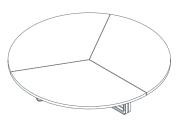

The uniqueness and instant recognisability of T334 and T335 tables is the result of the unmistakable double "T" shape clearly visible in the section of the cast aluminium ring bases, which are polished to a mirror finish on visible surfaces, and in the diagonal ties between the various sections of top, accentuated by aluminium profiles. Two height variants are available. The lower variants (H 64 cm) emphasise the imposing nature of the design and perfectly suit the horizontal layout of modern office environments. With the higher variants (H 71 cm), seating becomes interchangeable and the tables can also be used as normal desks. The tops can be circular or elongated in shape, with gently rounded corners in the longer versions for use as large meeting tables. Depending on size, the tops are made up from one or two pieces. The tops are finished in gloss or matt lacquer in white, dark grey, orange or kiwi green. Other possible finishes include natural and open pore dark oak and dark brown lati wood.

### T334 - T335

Coffee table \*1TT6513: Ø 47¼ H 8¼ 1TT6511: Ø 55 H 8¼ 1TT6512: Ø 78¾ H 8¼

\* 1TT6513 table with one piece top

Round meeting table 1TT4311: Ø 98½ H 28 1TT4312: Ø 98½ H 25¼

Round meeting table 1TT4321: Ø 118 H 28 1TT4322: Ø 118 H 25¼

Round meeting table 1TT4331: Ø 63 H 28 1TT4332: Ø 63 H 25¼

Meeting table 1TT4611: L 118 D 63 H 28 1TT4612: L 118 D 63 H 25¼

Meeting table 1TT4621: L 177½ D 71 H 28 1TT4622: L 177½ D 71 H 25¼ 1TT4631: L 216½ D 74¾ H 28 1TT4632: L 216½ D 74¾ H 25¼