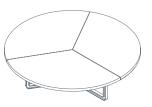

### T334 - T335

Coffee table \*1TT6513: Ø 47¼ H 8¼ 1TT6511: Ø 55 H 8¼ 1TT6512: Ø 78¾ H 8¼

\* 1TT6513 table with one piece top

Round meeting table 1TT4311: Ø 98½ H 28 1TT4312: Ø 98½ H 25¼

Round meeting table 1TT4321: Ø 118 H 28 1TT4322: Ø 118 H 25¼

Round meeting table 1TT4331: Ø 63 H 28 1TT4332: Ø 63 H 25¼

Meeting table 1TT4611: L 118 D 63 H 28 1TT4612: L 118 D 63 H 25¼

Meeting table 1TT4621: L 177½ D 71 H 28 1TT4622: L 177½ D 71 H 25¼ 1TT4631: L 216½ D 74¾ H 28 1TT4632: L 216½ D 74¾ H 25¼