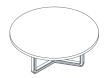

The uniqueness and instant recognisability of T334 and T335 tables is the result of the unmistakable double "T" shape clearly visible in the section of the cast aluminium ring bases, which are polished to a mirror finish on visible surfaces, and in the diagonal ties between the various sections of top, accentuated by aluminium profiles. Two height variants are available. The lower variants (H 64 cm) emphasise the imposing nature of the design and perfectly suit the horizontal layout of modern office environments. With the higher variants (H 71 cm), seating becomes interchangeable and the tables can also be used as normal desks. The tops can be circular or elongated in shape, with gently rounded corners in the longer versions for use as large meeting tables. Depending on size, the tops are made up from one or two pieces. The tops are finished in gloss or matt lacquer in white, dark grey, orange or kiwi green. Other possible finishes include natural and open pore dark oak and dark brown lati wood.

### T334 - T335

Coffee table \*1TT6513: Ø 47¼ H 8¼ 1TT6511: Ø 55 H 8¼ 1TT6512: Ø 78¾ H 8¼

\* 1TT6513 table with one piece top

Round meeting table 1TT4311: Ø 98½ H 28 1TT4312: Ø 98½ H 25¼

Round meeting table 1TT4321: Ø 118 H 28 1TT4322: Ø 118 H 25¼

Round meeting table 1TT4331: Ø 63 H 28 1TT4332: Ø 63 H 25¼

Meeting table 1TT4611: L 118 D 63 H 28 1TT4612: L 118 D 63 H 25¼

Meeting table 1TT4621: L 177½ D 71 H 28 1TT4622: L 177½ D 71 H 25¼ 1TT4631: L 216½ D 74¾ H 28 1TT4632: L 216½ D 74¾ H 25¼