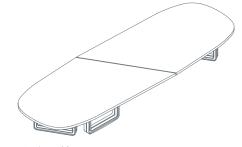

The uniqueness and instant recognisability of T334 and T335 tables is the result of the unmistakable double "T" shape clearly visible in the section of the cast aluminium ring bases, which are polished to a mirror finish on visible surfaces, and in the diagonal ties between the various sections of top, accentuated by aluminium profiles. Two height variants are available. The lower variants (H 64 cm) emphasise the imposing nature of the design and perfectly suit the horizontal layout of modern office environments. With the higher variants (H 71 cm), seating becomes interchangeable and the tables can also be used as normal desks. The tops can be circular or elongated in shape, with gently rounded corners in the longer versions for use as large meeting tables. Depending on size, the tops are made up from one or two pieces. The tops are finished in gloss or matt lacquer in white, dark grey, orange or kiwi green. Other possible finishes include natural and open pore dark oak and dark brown lati wood.

Round meeting table 1TT4331: Ø 63 H 28 1TT4332: Ø 63 H 25¼

Meeting table 1TT4611: L 118 D 63 H 28 1TT4612: L 118 D 63 H 25¼

Meeting table 1TT4621: L 177½ D 71 H 28 1TT4622: L 177½ D 71 H 25¼ 1TT4631: L 216½ D 74¾ H 28 1TT4632: L 216½ D 74¾ H 25¼