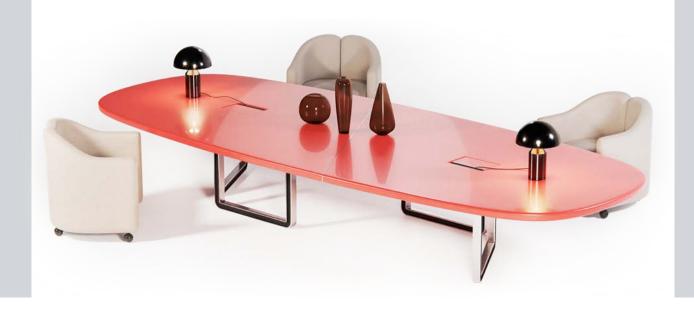

#### INTRO

The T334 and T335 collections of tables for prestige environments are among Tecno's recognised classics. The collection stands out for its powerful, distinctive and refined design, masterfully expressed through wood tops combined with polished aluminium bases. The large number of stylistic and functional variants offered in the catalogue can be constructed simply by varying the arrangement and number of elements.

The uniqueness and instant recognisability of T334 and T335 tables is the result of the unmistakable double "T" shape clearly visible in the section of the cast aluminium ring bases, which are polished to a mirror finish on visible surfaces, and in the diagonal ties between the various sections of top, accentuated by aluminium profiles. Two height variants are available. The lower variants (H 64 cm) emphasise the imposing nature of the design and perfectly suit the horizontal layout of modern office environments. With the higher variants (H 71 cm), seating becomes interchangeable and the tables can also be used as normal desks. The tops can be circular or elongated in shape, with gently rounded corners in the longer versions for use as large meeting tables. Depending on size, the tops are made up from one or two pieces. The tops are finished in gloss or matt lacquer in white, dark grey, orange or kiwi green. Other possible finishes include natural and open pore dark oak and dark brown lati wood.

The collection is completed by a series of low complementary tables, all available in the same lacquer finishes as the meetings tables.