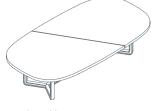

The uniqueness and instant recognisability of T334 and T335 tables is the result of the unmistakable double "T" shape clearly visible in the section of the cast aluminium ring bases, which are polished to a mirror finish on visible surfaces, and in the diagonal ties between the various sections of top, accentuated by aluminium profiles. Two height variants are available. The lower variants (H 64 cm) emphasise the imposing nature of the design and perfectly suit the horizontal layout of modern office environments. With the higher variants (H 71 cm), seating becomes interchangeable and the tables can also be used as normal desks. The tops can be circular or elongated in shape, with gently rounded corners in the longer versions for use as large meeting tables. Depending on size, the tops are made up from one or two pieces. The tops are finished in gloss or matt lacquer in white, dark grey, orange or kiwi green. Other possible finishes include natural and open pore dark oak and dark brown lati wood.

Round meeting table 1TT4331: Ø 63 H 28 1TT4332: Ø 63 H 25¼

Meeting table 1TT4611: L 118 D 63 H 28 1TT4612: L 118 D 63 H 25¼

Meeting table 1TT4621: L 177½ D 71 H 28 1TT4622: L 177½ D 71 H 25¼ 1TT4631: L 216½ D 74¾ H 28 1TT4632: L 216½ D 74¾ H 25¼